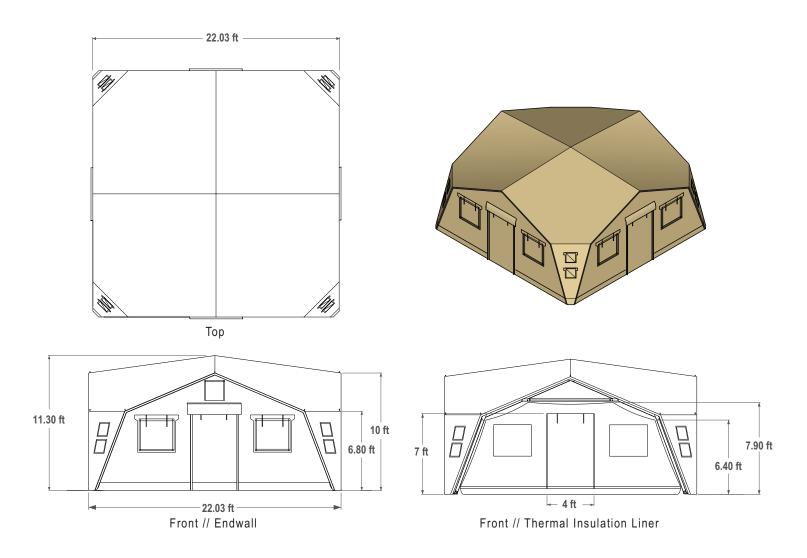

At Deployed

Specification and design may be altered without notice due to continuous product development. LAST UPDATED AUGUST 2022.

> Proudly made in the USA. CAGE CODE: 7CFK2 | DUNS#: 079751064

| X-HUB SPECIFICATIONS          |                                                                        |
|-------------------------------|------------------------------------------------------------------------|
| DIMENSIONS:                   | 22.03 x 22.03 ft (6.71 x 6.71 m)                                       |
| USABLE AREA WITH INSULATION:  | 473 ft <sup>2</sup> (43.94 m <sup>2</sup> )                            |
| HIGHEST POINT:                | 11.30 ft (3.44 m)                                                      |
| DOORS:                        | 1 per wall                                                             |
| WINDOWS:                      | 2 per wall                                                             |
| ENVIRONMENTAL CONTROL DUCTS:  | Sets of 4                                                              |
| REQUIRED PERSONNEL:           | 3 minimum // 4 desirable                                               |
| INSTALLATION TIME:            | 30 minutes                                                             |
| SNOW AND RAIN RESISTANCE:     | <b>Snow:</b> 2 in/hr (5.08 cm/hr) <b>Rain:</b> 10 lb/ft² (48.82 kg/m²) |
| WIND TOLERANCE:               | 65 mph, gusts 75 mph (104 kmh, gusts 120 kmh)                          |
| TOTAL PACKED WEIGHT SXHUB:    | 743 lb (337.0 kg)                                                      |
| TOTAL PACKED WEIGHT SRXPXHUB: | 1053 lb (477.6 kg)                                                     |